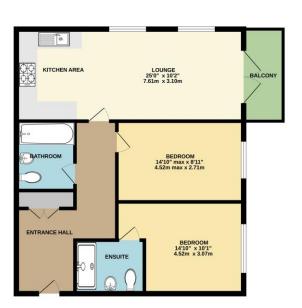

EPC RATING B
COUNCIL TAX BAND D
LEASE TERM 114 YEARS REMAINING
GROUND RENT £510 P/A
SERVICE CHARGE £1672 P/A
YEARLY INSURANCE £323

FIRST FLOOR 743 sq.ft. (69.0 sq.m.) approx.

TOTAL FLOOR AREA: 743 sq.ft. (69.0 sq.m.) approx.